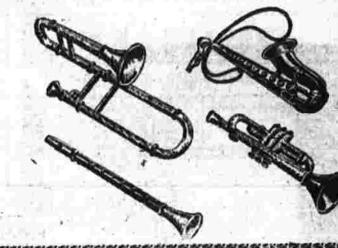

For Further Information

nusical toyst Youngsters will have a wonderful time with the toy clarinet. Has finger holes similar to those of a flute. 13 in. long. The trombone, cornet and saxophone are equipped with kazoos. If child can hum he can play these! Dummy keys.